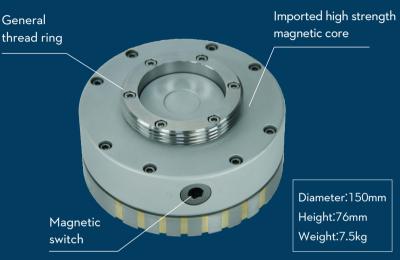

## PROBE EXTENSION KIT

One 4" extension bar Two 3" extension bars One 60°adaptor One 90°adaptor One 3mm extension ball probe One 6mm extension ball probe

| Serial Number | lmage                                                                                                           | Product Name                    | Description                                                                                                                                     |
|---------------|-----------------------------------------------------------------------------------------------------------------|---------------------------------|-------------------------------------------------------------------------------------------------------------------------------------------------|
| 1500          |                                                                                                                 | Folding Tripod                  | Applicable to all kinds of Laser Trackers and Arms<br>(including 1500-01,1500-02)                                                               |
| 1500-01       |                                                                                                                 | Carry Case                      | Case with small wheels which is situable for folding tripod to carry easily.                                                                    |
| 1500-02       |                                                                                                                 | Soft Carry Bag                  | Kind of bag with small wheels which is situable for folding tripod to carry easily.                                                             |
| 1501          |                                                                                                                 | High-strength<br>Magnetic Mount | Firmly attached to the metal plate or curved surface with no looseness when the arm is installed.                                               |
| 1502          |                                                                                                                 | Calibration Cone                | Probe Calibration Cone with Standard Base for ball probe calibration and single point accuracy tests.                                           |
| 1503-02       | No. of the second se | 2mm Ball Probe                  | 2 mm ruby ball probe applied to edge/platinum/prime/<br>fushion/gage/PMT ALPHA arm.                                                             |
| 1503-03       | Nor Anna R                                                                                                      | 3mm Ball Probe                  | 3 mm zircon ball probe applied to edge/platinum/prime/<br>fushion/gage/PMT ALPHA arm.                                                           |
| 1503-06       |                                                                                                                 | 6mm Ball Probe                  | 6 mm zircon ball probe applied to edge/platinum/prime/<br>fushion/gage/PMT ALPHA arm.                                                           |
| 1504          |                                                                                                                 | Stand Extension                 | Used to increase the height for tripod, magnetic mount<br>or surface plate mount(suitable for 200mm、300mm、<br>500mm or other customized sizes). |