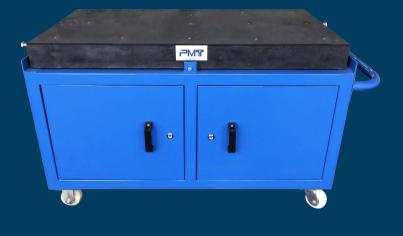

### GRANITE ROLLING CART

Movable measurement working table | Granite table

| NW    | L     | W    | н    |
|-------|-------|------|------|
| 320kg | 145cm | 65cm | 80cm |