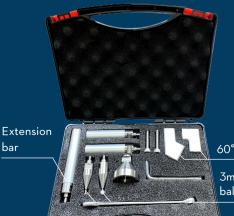

#### 60°/90°adaptor

3mm/6mm extension ball probe

## PROBE EXTENSION KIT

One 4" extension bar Two 3" extension bars One 60°adaptor One 90°adaptor One 3mm extension ball probe One 6mm extension ball probe

| Serial Number | lmage                                                                                                           | Product Name                    | Description                                                                                                                                     |
|---------------|-----------------------------------------------------------------------------------------------------------------|---------------------------------|-------------------------------------------------------------------------------------------------------------------------------------------------|
| 1500          |                                                                                                                 | Folding Tripod                  | Applicable to all kinds of Laser Trackers and Arms<br>(including 1500-01,1500-02)                                                               |
| 1500-01       |                                                                                                                 | Carry Case                      | Case with small wheels which is situable for folding tripod to carry easily.                                                                    |
| 1500-02       |                                                                                                                 | Soft Carry Bag                  | Kind of bag with small wheels which is situable for folding tripod to carry easily.                                                             |
| 1501          |                                                                                                                 | High-strength<br>Magnetic Mount | Firmly attached to the metal plate or curved surface with no looseness when the arm is installed.                                               |
| 1502          |                                                                                                                 | Calibration Cone                | Probe Calibration Cone with Standard Base for ball probe calibration and single point accuracy tests.                                           |
| 1503-02       | No. of the second se | 2mm Ball Probe                  | 2 mm ruby ball probe applied to edge/platinum/prime/<br>fushion/gage/PMT ALPHA arm.                                                             |
| 1503-03       | Nor Anna R                                                                                                      | 3mm Ball Probe                  | 3 mm zircon ball probe applied to edge/platinum/prime/<br>fushion/gage/PMT ALPHA arm.                                                           |
| 1503-06       |                                                                                                                 | 6mm Ball Probe                  | 6 mm zircon ball probe applied to edge/platinum/prime/<br>fushion/gage/PMT ALPHA arm.                                                           |
| 1504          |                                                                                                                 | Stand Extension                 | Used to increase the height for tripod, magnetic mount<br>or surface plate mount(suitable for 200mm、300mm、<br>500mm or other customized sizes). |