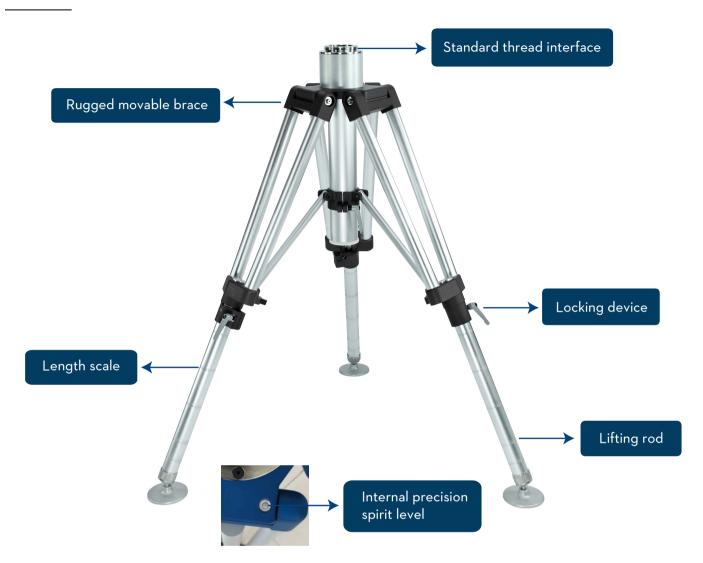

# TRIPOD

#### **OPERATION INSTRUCTIONS:**

- 1. Unfold and adjust the three legs of tripod to the right angle.
- 2. Adjust height of each lifting rod according to site requirements and lock them all.
- According to what internal spirit level displays, adjust lifting rods to keep the tripod standing horizontally on the ground.
- 4. Install the equipment.

#### **OPERATION CAUTIONS:**

- 1. Make sure the tripod stands horizontally on the ground and no debris surrounded before use.
- 2. Please switch off or detach the measuring equipment while adjusting lifting rods to prevent accuracy from being affected or damaged.
- 3. Make sure to check whether the 4 locking devices are fastened up before installing equipment.
- 4. Apply hot melt adhesive at bottom pads of the tripod to keep the stability of the tripod.

### Performance Parameters of Folding Tripod

| ltems                 | Technical Specification |
|-----------------------|-------------------------|
| Minimum Height        | 730mm                   |
| Overall Height        | 1200mm                  |
| Lifting Height        | 470mm                   |
| Movable Tolerance     | 300kg                   |
| Painting Color        | 286C(blue/black/red)    |
| Operating Temperature | -15℃-55℃                |
| Net Weight            | 18kg                    |